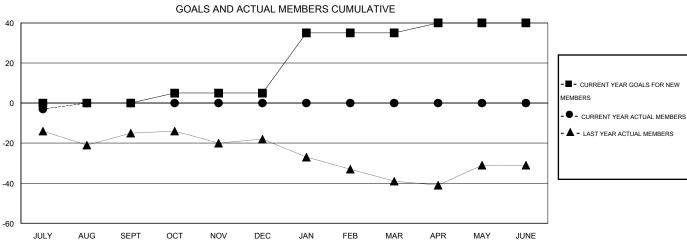

## MT: HAL GRIFFIN LOCATION LOUISIANA

GMT CA 1

|                          |                  | Clubs               |                            |                             | Members  RESULTS FOR 2014-2015 |                    |                            |                              |                             |  |
|--------------------------|------------------|---------------------|----------------------------|-----------------------------|--------------------------------|--------------------|----------------------------|------------------------------|-----------------------------|--|
|                          | RESU             | LTS FOR 2014-2015   |                            |                             |                                |                    |                            |                              |                             |  |
| QUARTER                  | NEW CLUB<br>GOAL | ACTUAL NEW<br>CLUBS | ACTUAL<br>DROPPED<br>CLUBS | ACTUAL NET<br>GAIN/<br>LOSS | QUARTER                        | NEW MEMBER<br>GOAL | ACTUAL TOTAL MEMBERS ADDED | ACTUAL<br>DROPPED<br>MEMBERS | ACTUAL NET<br>GAIN/<br>LOSS |  |
| JULY/AUG/SEPT            | 0                | 0                   | 0                          | 0                           | JULY/AUG/SEPT                  | 0<br>5             | 1                          | 4<br>0                       | -3<br>0                     |  |
| OCT/NOV/DEC  JAN/FEB/MAR | 1                | 0                   | 0                          | 0                           | OCT/NOV/DEC  JAN/FEB/MAR       | 30                 | 0                          | 0                            | 0                           |  |
| APR/MAY/JUNE             | 0                | 0                   | 0                          | 0                           | APR/MAY/JUNE                   | 5                  | 0                          | 0                            | 0                           |  |